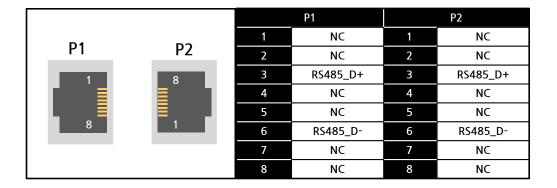

-----------------------------------------------------|
| Power Dissipation   | 120mA @ 24V DC                                              |
| Rated Input Voltage | 24V DC<br>(-15%/+20%, ripple ratio within 5%)<br>EN 61131-2 |

#### ■ Environmental Specification

| ITEM                        | Details                    |
|-----------------------------|----------------------------|
| Dimension                   | 50 * 105 * 33 (mm)         |
| Install                     | Industrial DIN rail        |
| Operating Temperature Range | 0℃ ~ 50℃                   |
| Storage Temperature Range   | -20° ~ 80°                 |
| Operating Humidity Range    | 5% ~ 90%RH, non-condensing |
| Storage Humidity Range      | 5% ~ 90%RH, non-condensing |



Dimension



## Wiring

## ■ RJ45 Connector



#### ■ Circuit Diagram



## ■ PIN MAP



#### **■** Contact Number





## **Device ID Setting**



#### Indicators



## **C-NET Baud Rate Setting**



## Hardware Reference Manual Update List

| No. | Version | Date       | Changes in      |
|-----|---------|------------|-----------------|
| 1   |         |            |                 |
| 2   | 1.01    | 2016.03.04 | 글꼴변경 (나눔고딕, 굴림) |

#### TEST & MEASUREMENT & AUTOMATION / COMIZOA

# **CNET Reference Manual**

Copyright holder: COMIZOA CO.,LTD. Copyright (c) by COMIZOA CO.,LTD. All right reserved. 2016. 03. 04.



COMIZOA *CO.,LTD* http://www.comizoa.com Tel) +82 - 42 - 936 - 6500 Fax) +82 - 42 - 936 - 6507

All the details including figures and programs included in this manual is protected by Korean Copyright. Any parts of this man