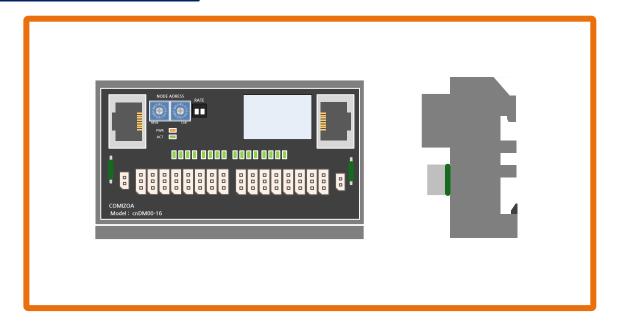

## 개요

CNET Series - cnDM00-16 (Digital NPN Output 16ch)

cnDM00-16은 커미조아의 CNET 기반 제어기의 16채널 Digital 출력 모듈입니다.
각 채널의 내부 제어신호와 외부 입출력 신호는 포토커플러를 사용하여 절연됩니다.
본 매뉴얼은 cnDM00-16의 하드웨어 구성과 기능에 대해 설명하는 하드웨어 매뉴얼 입니다.
CNET 시스템의 전반적인 내용은 CNET product System reference 매뉴얼을 참조 바랍니다.

## Wiring

## ■ RJ45 Connector