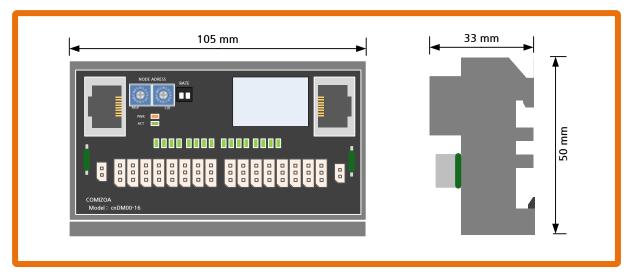

#### ■ Environmental Specification

| ITEM                        | Details                    |
|-----------------------------|----------------------------|
| Dimension                   | 50 * 105 * 33 (mm)         |
| Install                     | Industrial DIN rail        |
| Operating Temperature Range | 0℃ ~ 50℃                   |
| Storage Temperature Range   | -20° ~ 80°                 |
| Operating Humidity Range    | 5% ~ 90%RH, non-condensing |
| Storage Humidity Range      | 5% ~ 90%RH, non-condensing |

Dimension