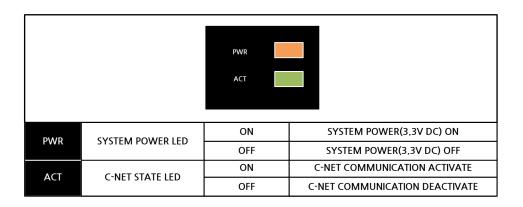

|
| Rated Input Voltage | 24V DC<br>(-15%/+20%, ripple ratio within 5%)<br>EN 61131-2 |

#### ■ Environmental Specification

| ITEM                        | Details                    |
|-----------------------------|----------------------------|
| Dimension                   | 50 * 105 * 33 (mm)         |
| Install                     | Industrial DIN rail        |
| Operating Temperature Range | 0℃ ~ 50℃                   |
| Storage Temperature Range   | -20° ~ 80°                 |
| Operating Humidity Range    | 5% ~ 90%RH, non-condensing |
| Storage Humidity Range      | 5% ~ 90%RH, non-condensing |



Dimension



## Wiring

## ■ RJ45 Connector



#### ■ Circuit Diagram



## ■ PIN MAP



#### **■** Contact Number





## **Device ID Setting**



#### Indicators



## **C-NET Baud Rate Setting**



## Hardware Reference Manual Update List

| No. | Version | Date       | Changes in      |
|-----|---------|------------|-----------------|
| 1   |         |            |                 |
| 2   | 1.01    | 2016.03.04 | 글꼴변경 (나눔고딕, 굴림) |

#### TEST & MEASUREMENT & AUTOMATION / COMIZOA

# **CNET Reference Manual**

Copyright holder: COMIZOA CO.,LTD. Copyright (c) by COMIZOA CO.,LTD. All right reserved. 2016. 03. 04.



COMIZOA *CO.,LTD* http://www.comizoa.com Tel) +82 - 42 - 936 - 6500 Fax) +82 - 42 - 936 - 6507

All the details including figures and programs included in this manual is protected by Korean Copyright. Any parts of this manual can be copied or distributed without COMIZOA's permission.