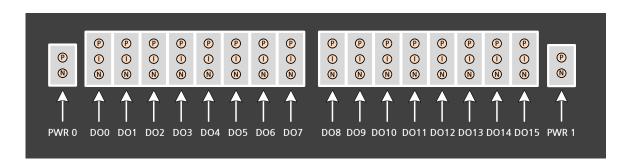

ion   | 120mA @ 24V DC                                              |
| Rated Input Voltage | 24V DC<br>(-15%/+20%, ripple ratio within 5%)<br>EN 61131-2 |

#### ■ Environmental Specification

| ITEM                        | Details                    |
|-----------------------------|----------------------------|
| Dimension                   | 50 * 105 * 33 (mm)         |
| Install                     | Industrial DIN rail        |
| Operating Temperature Range | 0℃ ~ 50℃                   |
| Storage Temperature Range   | -20° ~ 80°                 |
| Operating Humidity Range    | 5% ~ 90%RH, non-condensing |
| Storage Humidity Range      | 5% ~ 90%RH, non-condensing |



Dimension



## Wiring

## ■ RJ45 Connector



#### ■ Circuit Diagram



## ■ PIN MAP



#### **■** Contact Number





## **Device ID Setting**



#### Indicators



## **C-NET Baud Rate Setting**



## Hardware Reference Manual Update List

| No. | Version | Date       | Changes in      |
|-----|---------|------------|-----------------|
| 1   |         |            |                 |
| 2   | 1.01    | 2016.03.04 | 글꼴변경 (나눔고딕, 굴림) |

#### TEST & MEASUREMENT & AUTOMATION / COMIZOA

# **CNET Reference Manual**

Copyright holder: COMIZOA CO.,LTD. Copyright (c) by COMIZOA CO.,LTD. All right reserved. 2016. 03. 04.



COMIZOA *CO.,LTD* http://www.comizoa.com Tel) +82 - 42 - 936 - 6500 Fax) +82 - 42 - 936 - 6507

All the details including figures and programs included in this manual is protected by Korean Copyright. Any parts of this manual can be copied or distributed without COMIZOA's permission.