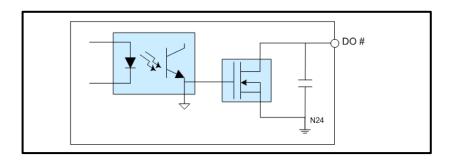

---------------------------|
| Power Dissipation   | 120mA @ 24V DC                                              |
| Rated Input Voltage | 24V DC<br>(-15%/+20%, ripple ratio within 5%)<br>EN 61131-2 |

#### ■ Environmental Specification

| ITEM                        | Details                    |
|-----------------------------|----------------------------|
| Dimension                   | 50 * 105 * 33 (mm)         |
| Install                     | Industrial DIN rail        |
| Operating Temperature Range | 0℃ ~ 50℃                   |
| Storage Temperature Range   | -20° ~ 80°                 |
| Operating Humidity Range    | 5% ~ 90%RH, non-condensing |
| Storage Humidity Range      | 5% ~ 90%RH, non-condensing |



Dimension



## Wiring

## ■ RJ45 Connector



#### ■ Circuit Diagram



## ■ PIN MAP



#### **■** Contact Number





## **Device ID Setting**



#### Indicators



## **C-NET Baud Rate Setting**



## Hardware Reference Manual Update List

| No. | Version | Date       | Changes in      |
|-----|---------|------------|-----------------|
| 1   |         |            |                 |
| 2   | 1.01    | 2016.03.04 | 글꼴변경 (나눔고딕, 굴림) |

#### TEST & MEASUREMENT & AUTOMATION / COMIZOA

# **CNET Reference Manual**

Copyright holder: COMIZOA CO.,LTD. Copyright (c) by COMIZOA CO.,LTD. All right reserved. 2016. 03. 04.



COMIZOA *CO.,LTD* http://www.comizoa.com Tel) +82 - 42 - 936 - 6500 Fax) +82 - 42 - 936 - 6507

All the details including figures and programs included in this manual is protected by Korean Copyright. Any parts of this manual can be copied or distr