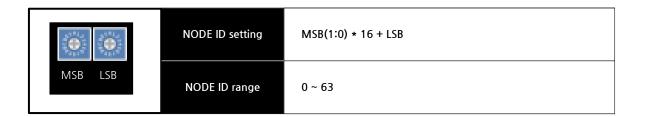

|
| Rated Input Voltage | 24V DC<br>(-15%/+20%, ripple ratio within 5%)<br>EN 61131-2 |

#### ■ Environmental Specification

| ITEM                        | Details                    |
|-----------------------------|----------------------------|
| Dimension                   | 50 * 105 * 33 (mm)         |
| Install                     | Industrial DIN rail        |
| Operating Temperature Range | 0℃ ~ 50℃                   |
| Storage Temperature Range   | -20° ~ 80°                 |
| Operating Humidity Range    | 5% ~ 90%RH, non-condensing |
| Storage Humidity Range      | 5% ~ 90%RH, non-condensing |



Dimension



## Wiring

## ■ RJ45 Connector



#### ■ Circuit Diagram



## ■ PIN MAP



#### **■** Contact Number





## **Device ID Setting**



#### Indicators



## **C-NET Baud Rate Setting**



## Hardware Reference Manual Update List

| No. | Version | Date       | Changes in      |
|-----|---------|------------|-----------------|
| 1   |         |            |                 |
| 2   | 1.01    | 2016.03.04 | 글꼴변경 (나눔고딕, 굴림) |

#### TEST & MEASUREMENT & AUTOMATION / COMIZOA

# **CNET Reference Manual**

Copyright holder: COMIZOA CO.,LTD. Copyright (c) by COMIZOA CO.,LTD. All right reserved. 2016. 03. 04.



COMIZOA *CO.,LTD* http://www.comizoa.com Tel) +82 - 42 - 936 - 6500 Fax) +82 - 42 - 936 - 6507

All the details including figures and programs included in this manual is protected by Korean Copyright. Any parts of this manual can be copied or distributed without COMIZOA's permission.