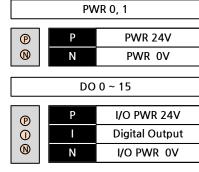

-----------|
| Power Dissipation   | 120mA @ 24V DC                                              |
| Rated Input Voltage | 24V DC<br>(-15%/+20%, ripple ratio within 5%)<br>EN 61131-2 |

#### ■ Environmental Specification

| ITEM                        | Details                    |
|-----------------------------|----------------------------|
| Dimension                   | 50 * 105 * 33 (mm)         |
| Install                     | Industrial DIN rail        |
| Operating Temperature Range | 0℃ ~ 50℃                   |
| Storage Temperature Range   | -20° ~ 80°                 |
| Operating Humidity Range    | 5% ~ 90%RH, non-condensing |
| Storage Humidity Range      | 5% ~ 90%RH, non-condensing |



Dimension



## Wiring

## ■ RJ45 Connector



#### ■ Circuit Diagram



## ■ PIN MAP



#### **■** Contact Number





## **Device ID Setting**



#### Indicators



## **C-NET Baud Rate Setting**



## Hardware Reference Manual Update List

| No. | Version | Date       | Changes in      |
|-----|---------|------------|-----------------|
| 1   |         |            |                 |
| 2   | 1.01    | 2016.03.04 | 글꼴변경 (나눔고딕, 굴림) |

#### TEST & MEASUREMENT & AUTOMATION / COMIZOA

# **CNET Reference Manual**

Copyright holder: COMIZOA CO.,LTD. Copyright (c) by COMIZOA CO.,LTD. All right reserved. 2016. 03. 04.



COMIZOA *CO.,LTD* http://www.comizoa.com Tel) +82 - 42 - 936 - 6500 Fax) +82 - 42 - 936 - 6507

All the details including figures and programs included in this manual is protected by Korean Copyright. Any parts of this manual can be copied or distributed without C