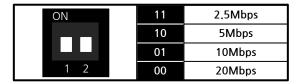

Voltage | 24V DC<br>(-15%/+20%, ripple ratio within 5%)<br>EN 61131-2 |

#### ■ Environmental Specification

| ITEM                        | Details                    |
|-----------------------------|----------------------------|
| Dimension                   | 50 * 105 * 33 (mm)         |
| Install                     | Industrial DIN rail        |
| Operating Temperature Range | 0℃ ~ 50℃                   |
| Storage Temperature Range   | -20° ~ 80°                 |
| Operating Humidity Range    | 5% ~ 90%RH, non-condensing |
| Storage Humidity Range      | 5% ~ 90%RH, non-condensing |



Dimension



## Wiring

## ■ RJ45 Connector



#### ■ Circuit Diagram



## ■ PIN MAP



#### **■** Contact Number





## **Device ID Setting**



#### Indicators



## **C-NET Baud Rate Setting**



## Hardware Reference Manual Update List

| No. | Version | Date       | Changes in      |
|-----|---------|------------|-----------------|
| 1   |         |            |                 |
| 2   | 1.01    | 2016.03.04 | 글꼴변경 (나눔고딕, 굴림) |

#### TEST & MEASUREMENT & AUTOMATION / COMIZOA

# **CNET Reference Manual**

Copyright holder: COMIZOA CO.,LTD. Copyright (c) by COMIZOA CO.,LTD. All right reserved. 2016. 03. 04.



COMIZOA *CO.,LTD* http://www.comizoa.com Tel) +82 - 42 - 936 - 6500 Fax) +82 - 42 - 936 - 6507

All the details including figures and programs included in this manual is protected by Korean Copyright. Any parts of this manual can be copied or distributed without COMIZOA's permission.